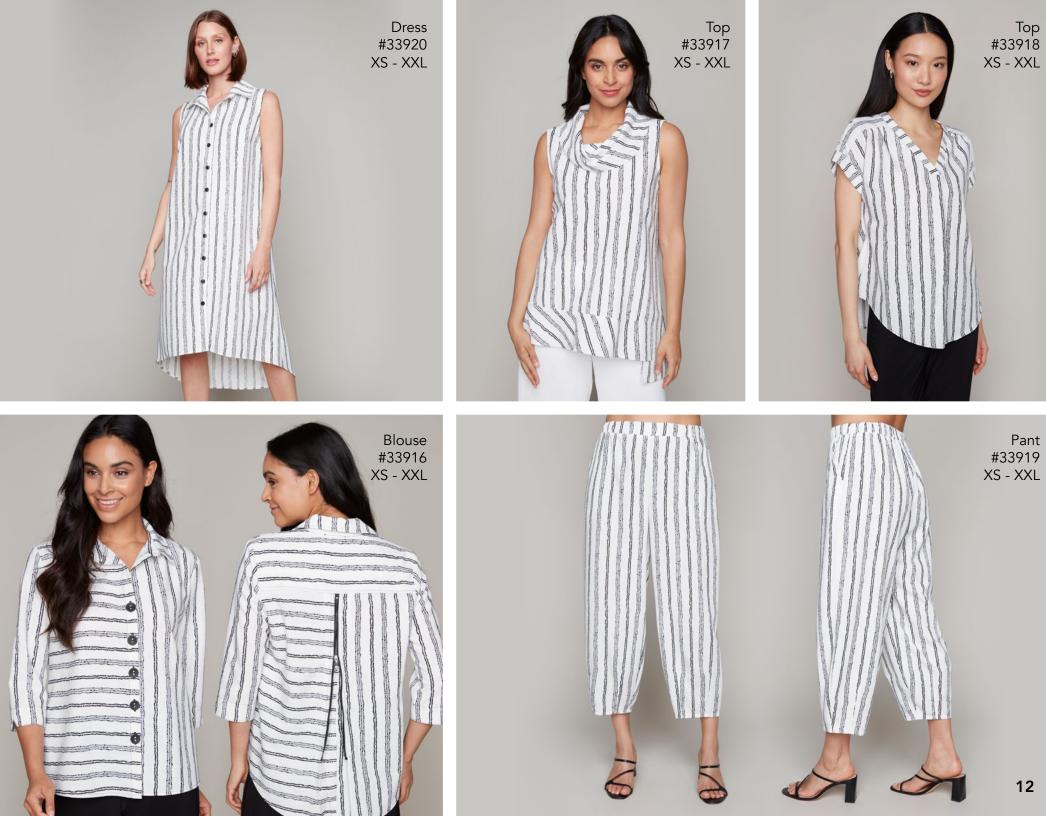

### Woven Faux Linen Print

Top #33917 XS - XXL Crop Pant #33932 XS - XXL

TILIII

(((lina))

Woven Solid Airflow

Dress #33928 XS - XXL

Black

Navy

lvory

Тор #33926

Woven Printed Faux Linen in Rayon, Spandex & Solid Airflow

Top #33961

XS - XXL

Solid Catalina Knit

Top #33977 XS - XXL

Pant #33954 XS - XXL